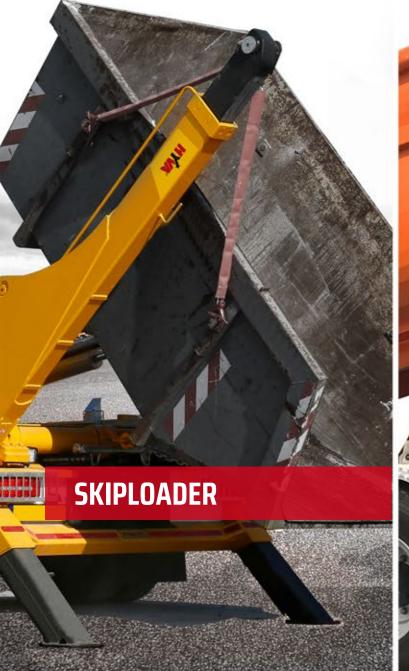

## LOADING SOLUTIONS

Hookloaders | Skiploaders | Tailgate Loaders | Wheelchair Lifts

# LOADING SOLUTIONS READY FOR WORK WITHOUT LIMITS

# CONTAINER HANDLING

Well known for their low maintenance and reliability to handle a wide variety of loads and containers