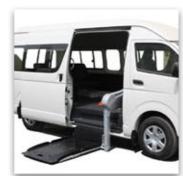

## LOADING SOLUTIONS

Hookloaders | Skiploaders | Tailgate Loaders | Wheelchair Lifts

# PASSENGER LIFT

Step-in model, easy to use and flexible

**HYVA-TRUCK MOUNTED CRANES** 

**KENNIS-ROLLER CRANES** 

**RECOVERY & TOWING SOLUTIONS** 