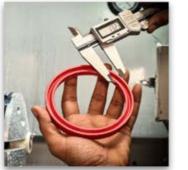

Hytec Seal Division can offer custom-machined seal profiles to satisfy any mobile, oil & gas, industrial or agricultural application demand

# PISTON SEALS | ROD SEALS | WIPER SEALS | GUIDES | BACK-UP RINGS | STATIC SEALS