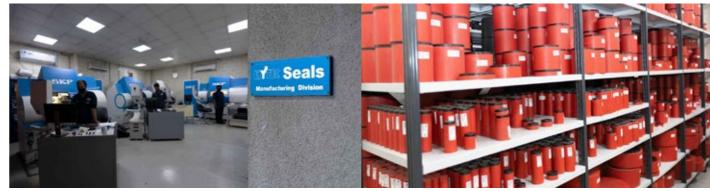

Hytec Seal Division can offer custom-machined seal profiles to satisfy any mobile, oil & gas, industrial or agricultural application demand

# PISTON SEALS | ROD SEALS | WIPER SEALS | GUIDES | BACK-UP RINGS | STATIC SEALS