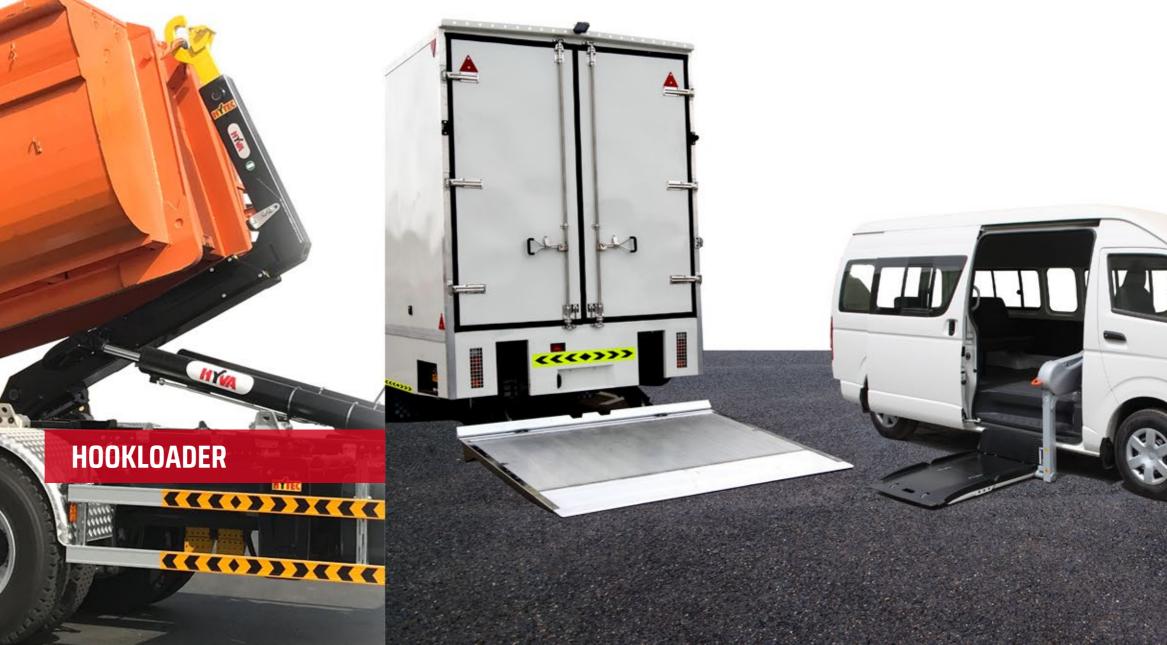

## LOADING SOLUTIONS

Hookloaders | Skiploaders | Tailgate Loaders | Wheelchair Lifts

# LOADING SOLUTIONS READY FOR WORK WITHOUT LIMITS

# CONTAINER HANDLING

Well known for their low maintenance and reliability to handle a wide variety of loads and containers

# EUROPE'S LARGEST TAIL LIFT MANUFACTURER

Preferred choice of many truck and fleet owners across the world

# PASSENGER LIFT

Step-in model, easy to use and flexible

**HYVA-TRUCK MOUNTED CRANES** 

**KENNIS-ROLLER CRANES** 

**RECOVERY & TOWING SOLUTIONS** 