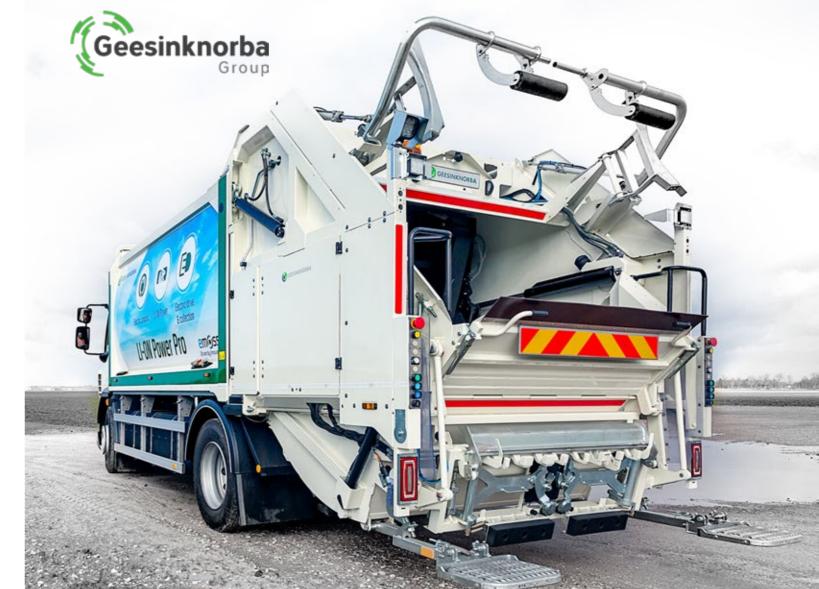

# WASTE & RECYCLING

EXPERT IN EMISSION FREE WASTE COLLECTION

# **HYBRID**

CONVENTIONAL CHASSIS ELECTRIC BODY AND TAILGATE

# **FULL ELECTRIC**

ELECTRICAL (CONVERTED) CHASSIS ELECTRIC BODY AND TAILGATE

ELECTRICAL (CONVERTED) CHASSIS ELECTRIC BODY AND TAILGATE