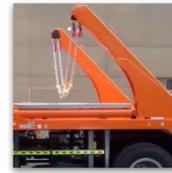

### LIFTING SOLUTIONS

Truck Mounted Cranes | Roller Cranes | Marine Cranes | Aerial Platforms | Recovery & Towing Solutions | Attachments & Accessories

# PASSENGER LIFT

Step-in model, easy to use and flexible

**HYVA-TRUCK MOUNTED CRANES** 

**KENNIS-ROLLER CRANES** 

**RECOVERY & TOWING SOLUTIONS** 